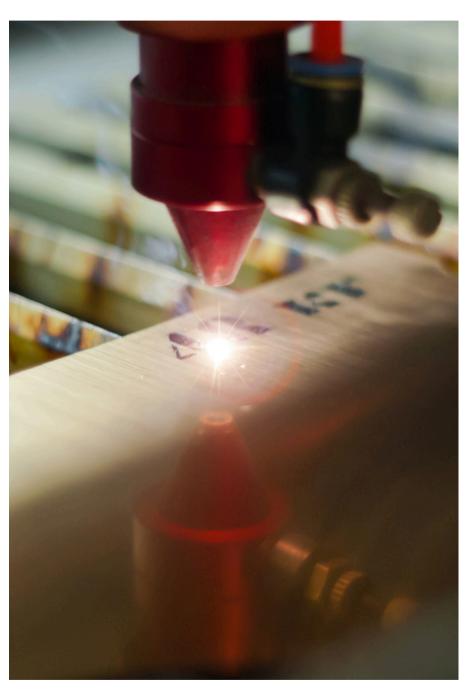

# **DECORATION**

Post-Processing for Molded Parts
Depending on your application's requirements,
you can choose from the following when
requesting an injection molding quote:

- Mold texturing
- Threaded inserts
- Pad printing
- Laser engraving
- Basic assembly