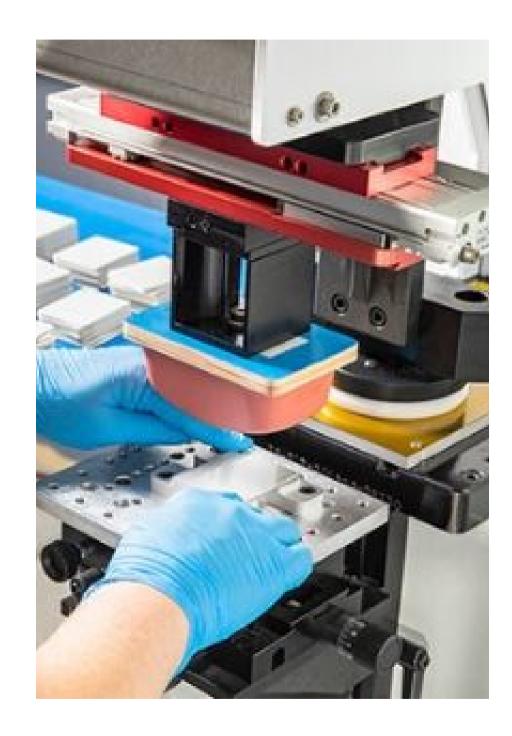

# **DECORATION**

Post-Processing for Molded Parts
Depending on your application's requirements,
you can choose from the following when
requesting an injection molding quote:

- Mold texturing
- Threaded inserts
- Pad printing
- Laser engraving
- Basic assembly